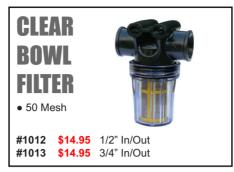

## FILTER CONNECTORS **#1020 \$3.97** 3/4" MPT

#1625 \$ .43 Filter Washer Screen

- Allison 'Big Gulp' Filters won't starve and overwork your Pump.
- Extra large internal chamber
- Extra large ports for maximum flow
- Handles up to 22 GPM
- 50 mesh screen. 1" inlet/outlet