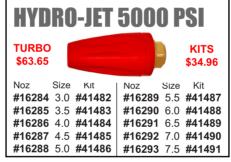

## **ROTO-JET 5800 TURBO** \$98.16 #1554 4.0 #1576 #1555 4.5 #1577 5.0 #1578 #1556 #1557 5.5 #1579 #1558 6.0 #1580 #1559 7.0 #1581 #1560 8.0 #1582 KITS **#1561** 12.0 #1583

\$44.50

#1853 20" Laser Deck \$325.00