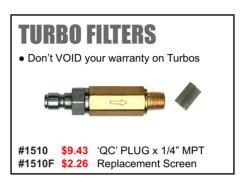

## Technical Article at envirospec.com/articlearchives.htm DOs and DON'Ts - How to SET-UP a Water Tank for your equipment

## FILTER CONNECTORS **#1020 \$3.97** 3/4" MPT

#1625 \$ .43 Filter Washer Screen



- Allison 'Big Gulp' Filters won't starve and overwork your Pump.
- Extra large internal chamber
- Extra large ports for maximum flow
- Handles up to 22 GPM
- 50 mesh screen. 1" inlet/outlet



#3798 3/4" Premium Water Filter \$37.95 **#1015** 1.0" Premium Water Filter **\$37.95** 1.0" Premium Water Filter \$37.95 w/ 'Quick' Clean-Out

## **ROTO-JET 5800 TURBO** \$98.16 #1554 4.0 #1576 #1555 4.5 #1577 5.0 #1578 #1556 #1557 5.5 #1579 #1558 6.0 #1580 #1559 7.0 #1581 #1560 8.0 #1582 KITS **#1561** 12.0 #1583

\$44.50





#1853 20" Laser Deck \$325.00











FREE SHIPPING WITH \$150.00 WEB ORDERS TO LOWER 48 STATES UNLESS NOTED OTHERWISE

\* 1/4" MEG Nozzles sold separately