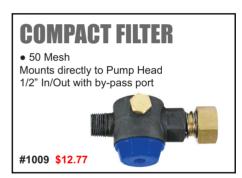

#3798 3/4" Premium Water Filter \$37.95 **#1015** 1.0" Premium Water Filter **\$37.95** 1.0" Premium Water Filter \$37.95 w/ 'Quick' Clean-Out