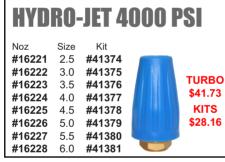

## **ROTO-JET 5800 TURBO** \$98.16 #1554 4.0 #1576 #1555 4.5 #1577 5.0 #1578 #1556 #1557 5.5 #1579 #1558 6.0 #1580 #1559 7.0 #1581 #1560 8.0 #1582 KITS **#1561** 12.0 #1583

\$44.50

#1853 20" Laser Deck \$325.00